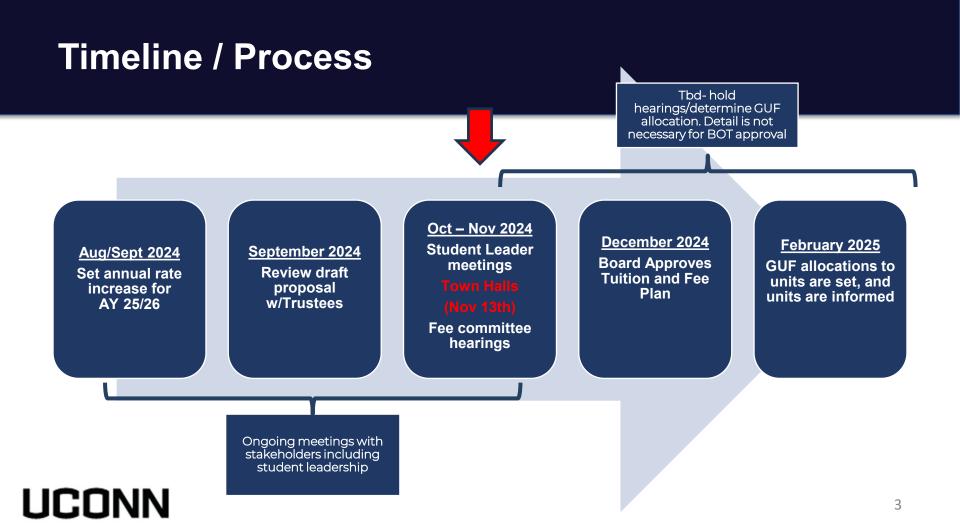

esent a one-year rate proposal to hold tuition flat and minimal fee increases to keep pace with rising costs. (Storrs UG proposal = \$292 vs \$520 required to eliminate subsidy)
- Tuition has not been held flat since the year 2000; a pause will slow the growth of the tuition rate to ensure that UConn remains an economic value for students and families.
- The University will continue to address significant budget deficits in the next year, but covering this gap with tuition alone is not a viable strategy.
- We will work to identify opportunities to increase revenues through enrollment growth, philanthropy, and external grants and partnerships while working to reduce costs.
- The necessary resources will be provided to maintain high-quality education and student support services.

## UCONN



## **General University Fee**

The fee supports student-related programs and institutional services of those programs

- Athletics, including Student Tickets
- Career Development Center
- Jorgensen Performing Arts Center
- Marching Band
- One Card
- Student Activities
- Cultural Centers

Last Rate Change: 2024 Current Rate: \$1,570/ \$124/ \$1,072 Proposed Rate: \$1,668/ \$132/ \$1,170 (Storrs/Regional/Graduate)



### **Proposal Summary**

| Estimated Expenses    | \$37M |  |  |  |  |
|-----------------------|-------|--|--|--|--|
| Required Fee Increase | \$250 |  |  |  |  |
| Proposed Fee Increase |       |  |  |  |  |
| Storrs Undergrad      | \$98  |  |  |  |  |
| Regional Undergrad    | \$8   |  |  |  |  |
| Storrs Graduate       | \$98  |  |  |  |  |

SASFAC will hold budget hearin