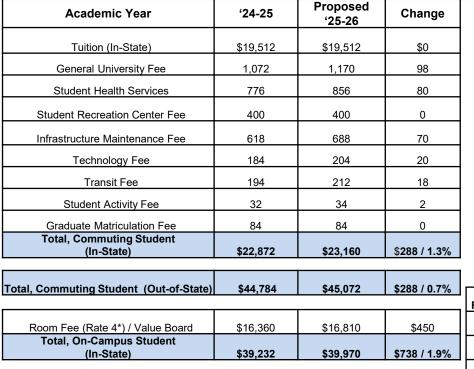

### UNIVERSITY OF CONNECTICUT Graduate Schedule of Full-time Tuition and Common Fees

|                                | FY25     |         |    |            |    |             | FY26 Proposed |                 |    |             |          |            |
|--------------------------------|----------|---------|----|------------|----|-------------|---------------|-----------------|----|-------------|----------|------------|
|                                | <u>R</u> | esident | No | n-Resident | N  | IE Regional |               | <u>Resident</u> | No | on-Resident | <u>N</u> | E Regional |
| STORRS                         |          |         |    |            |    |             |               |                 |    |             |          |            |
| Tuition                        | \$       | 19,512  | \$ | 41,424     | \$ | 30,408      | \$            | 19,512          | \$ | 41,424      | \$       | 30,408     |
| General University Fee         |          | 1,072   |    | 1,072      |    | 1,072       |               | 1,170           |    | 1,170       |          | 1,170      |
| Student Health Services        |          | 776     |    | 776        |    | 776         |               | 856             |    | 856         |          | 856        |
| Student Recreation Center Fee  |          | 400     |    | 400        |    | 400         |               | 400             |    | 400         |          | 400        |
| Infrastructure Maintenance Fee |          | 618     |    | 618        |    | 618         |               | 688             |    | 688         |          | 688        |
| Student Activity Fee           |          | 32      |    | 32         |    | 32          |               | 34              |    | 34          |          | 34         |
| Graduate Matriculation Fee     |          | 84      |    | 84         |    | 84          |               | 84              |    | 84          |          | 84         |
| Transit Fee                    |          | 194     |    | 194        |    | 194         |               | 212             |    | 212         |          | 212        |
| Technology Fee                 | _        | 184     |    | 184        |    | 184         |               | 204             |    | 204         |          | 204        |
| Total, Commuting Student       | \$       | 22,872  | \$ | 44,784     | \$ | 33,768      | \$            | 23,160          | \$ | 45,072      | \$       | 34,056     |
| Room Fee (Rate 4)              |          | 9,830   |    | 9,830      |    | 9,830       |               | 10,616          |    | 10,616      |          | 10,616     |
| Board Fee (Value)              |          | 6,530   |    | 6,530      |    | 6,530       |               | 6,710           |    | 6,710       |          | 6,530      |
| Total, Dormitory Student       | \$       |         | \$ | 61,144     | \$ | 50,128      | \$            | 40,487          | \$ | 62,399      | \$       | 51,202     |
| STORRS-DPT (PHYSICAL THERAPY)  |          |         |    |            |    |             |               |                 |    |             |          |            |
| Tuition                        | \$       | 24,970  | \$ | 46,900     | \$ | 35,854      | \$            | 24,970          | \$ | 46,900      | \$       | 35,854     |
| General University Fee         |          | 1,072   |    | 1,072      |    | 1,072       |               | 1,170           |    | 1,170       |          | 1,170      |
| Student Health Services        |          | 776     |    | 776        |    | 776         |               | 856             |    | 856         |          | 856        |
| Student Recreation Center Fee  |          | 400     |    | 400        |    | 400         |               | 400             |    | 400         |          | 400        |
| Infrastructure Maintenance Fee |          | 618     |    | 618        |    | 618         |               | 688             |    | 688         |          | 688        |
| Student Activity Fee           |          | 32      |    | 32         |    | 32          |               | 34              |    | 34          |          | 34         |
| Graduate Matriculation Fee     |          | 84      |    | 84         |    | 84          |               | 84              |    | 84          |          | 84         |
| Transit Fee                    |          | 194     |    | 194        |    | 194         |               | 212             |    | 212         |          | 212        |
| Technology Fee                 |          | 184     |    | 184        |    | 184         |               | 204             |    | 204         |          | 204        |
| Total, Commuting Student       | \$       | 28,330  | \$ | 50,260     | \$ | 39,214      | \$            | 28,618          | \$ | 50,548      | \$       | 39,502     |
| Room Fee (Rate 4)              |          | 9,830   |    | 9,830      |    | 9,830       |               | 10,616          |    | 10,616      |          | 10,616     |
| Board Fee (Value)              |          | 6,530   |    | 6,530      |    | 6,530       |               | 6,710           |    | 6,710       |          | 6,530      |
| Total, Dormitory Student       | \$       | 44,690  | \$ | 66,620     | \$ | 55,574      | \$            | 45,945          | \$ | 67,875      | \$       | 56,648     |
| LAW SCHOOL-Day                 |          |         |    |            |    |             |               |                 |    |             |          |            |
| Tuition                        | \$       | 30,354  | \$ | 61,396     | \$ | 51,786      | \$            | 30,354          | \$ | 61,396      | \$       | 51,786     |
| General University Fee         |          | 124     |    | 124        |    | 124         |               | 132             |    | 132         |          | 132        |
| Infrastructure Maintenance Fee |          | 618     |    | 618        |    | 618         |               | 688             |    | 688         |          | 688        |
| Student Activity Fee*          |          | 164     |    | 164        |    | 164         |               | 166             |    | 166         |          | 166        |
| Transit Fee                    |          | 64      |    | 64         |    | 64          |               | 58              |    | 58          |          | 58         |
| Technology Fee                 |          | 184     |    | 184        |    | 184         |               | 204             |    | 204         |          | 204        |
| Total                          | \$       | 31,508  | \$ | 62,550     | \$ | 52,940      | \$            | 31,602          | \$ | 62,644      | \$       | 53,034     |
| SOCIAL WORK                    |          |         |    |            |    |             |               |                 |    |             |          |            |
| Tuition                        | \$       | 19,512  | \$ | 41,424     | \$ | 30,408      | \$            | 19,512          | \$ | 41,424      | \$       | 30,408     |
| General University Fee         |          | 124     |    | 124        |    | 124         |               | 132             |    | 132         |          | 132        |
| Infrastructure Maintenance Fee |          | 618     |    | 618        |    | 618         |               | 688             |    | 688         |          | 688        |
| Graduate Matriculation Fee     |          | 84      |    | 84         |    | 84          |               | 84              |    | 84          |          | 84         |
| Student Activity Fee*          |          | 50      |    | 50         |    | 50          |               | 52              |    | 52          |          | 52         |
| Transit Fee                    |          | 64      |    | 64         |    | 64          |               | 58              |    | 58          |          | 58         |
| Technology Fee                 |          | 184     |    | 184        |    | 184         |               | 204             |    | 204         |          | 204        |
| Total                          | \$       | 20,636  | \$ | 42,548     | \$ | 31,532      | \$            | 20,730          | \$ | 42,642      | \$       | 31,626     |